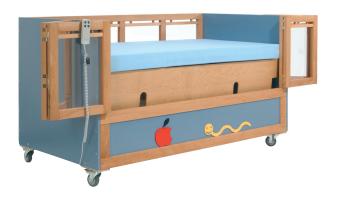

## Providing a safe environment

This simple cot is designed for easy care and is ideal for quieter children.

The panels made of **Spectar** shockproof material, allow the child to keep eye contact with its surroundings and thus receive important input and reassurance.

#### Leon

The **Leon** is an ideal cot with its attractive design and safety sides which can be opened quickly and easily folded back. It creates a great environment for safety and play.

#### **Specification**

Material Solid beech, varnished

Spectar shockproof panels or wooden bars

**Coloured decorative motifs (optional)** Design

Side Barriers Height 40cm

Can be lowered on both sides

Leon Small - Width 87cm, Length 160cm Leon Large - Width 107cm, Length 207cm **Exterior Dimensions** 