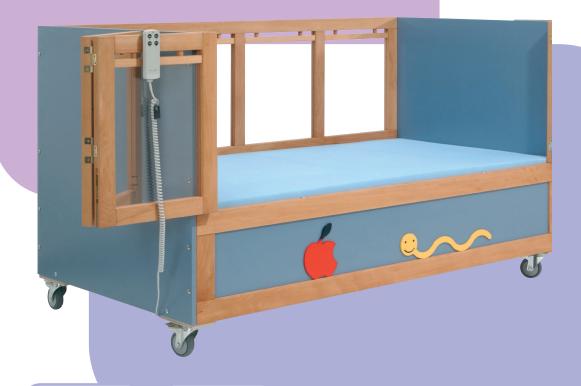

## Providing a safe environment

This simple cot is designed for easy care and is ideal for quieter children.

The panels made of **Spectar** shockproof material, allow the child to keep eye contact with its surroundings and thus receive important input and reassurance.

Robust but simple door mechanism

The **Leon** provides a light but safe environment

#### Leon

The **Leon** is an ideal cot with its attractive design and safety sides which can be opened quickly and easily folded back. It creates a great environment for safety and play.

#### **Specification**

Material Solid beech, varnished

Spectar shockproof panels or wooden bars

**Coloured decorative motifs (optional)** Design

Side Barriers Height 40cm

Can be lowered on both sides

Leon Small - Width 87cm, Length 160cm Leon Large - Width 107cm, Length 207cm **Exterior Dimensions** 