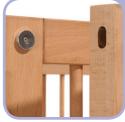

Robust but simple door mechanism

The **Leon** provides a light but safe environment