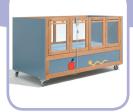

#### Leon

The **Leon** is an ideal cot with its attractive design and safety sides which can be opened quickly and easily folded back. It creates a great environment for safety and play.